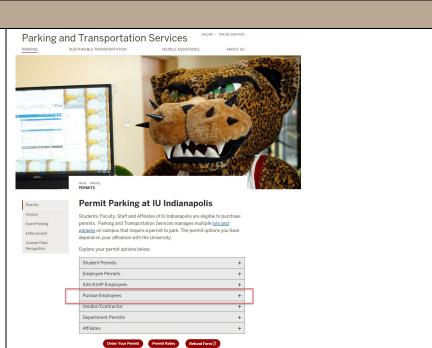

#### Access

https://parking.indianapolis.iu.edu/parking/permits/index.html

Navigate to Purdue Employees section and complete the needed steps.