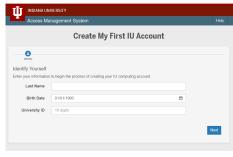

Access <a href="https://access.iu.edu/starterkit">https://access.iu.edu/starterkit</a> to create your IU account. Enter Last Name, Birth Date, 10-digit University **ID** copied from myPurdue.

- Follow the steps to create your passphrase
- Please note it may take 36 hours to complete this process.